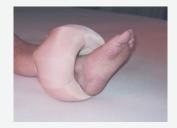

# Real Protector - Gel

AR29

- Shock-absorbing gel padding Is effective following sudden injury or cumulative trauma injury to the elbow or heel.
- Helps protect the joint by diffusing and distributing pressure.
- Includes 6.4mm shock-absorbing gel pad, which won't bottom out.
- · Sold in pairs.

| Code    | Size      | Description                             |
|---------|-----------|-----------------------------------------|
| A730001 | Small     | fits most small and medium women        |
| A730002 | Med/Large | fits larger women and average-size men. |
| A730003 | XLarge    | fits larger men.                        |