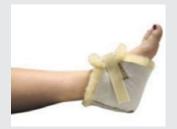

## **Heel/Elbow Protector - Sheepskin**

AB11

- The medical sheepskin heel/ elbow protector is designed to help in the healing process as well as being a preventative aid.
- · Sold in pairs.
- One size.

#### **Application:**

· For heel and elbow pressure point control

| Code   | Size           |
|--------|----------------|
| CFSH05 | Universal size |