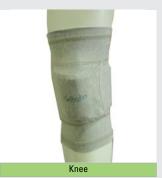

# **Pressure Relieving Skin Protection**

- Silicon gel provides pressure-relieving skin protection, and helps protect against skin breakage and the development of pressure sores
- · Lightweight and comfortable
- Improves circulation to points on the body where pressure sores tend to form
- Uses a pressure-relieving gel found in high-end wheelchair cushions
- Cotton-lycra "coolband" stretches for ideal fit and feels great against the skin
- The coolband textile can be machine washed up to 40 deg C.
- The Gelpads can be cleaned with a damp cloth using a standard cleaning agent. They cannot be
- Supplied as pairs
- Order according to product code and size.

Measure around upper arm. If for heel, measure around lower calf.

Measure around knee.

Measure around calf.

Measure around ankle, just above the ankle bone.

| Product Code | Description  |       | Sizing |       |       |
|--------------|--------------|-------|--------|-------|-------|
|              |              | S     | M      | L     | XL    |
| GBHEP        | Elbow & Heel | 20-25 | 25-30  | 30-36 | 36-41 |
| GBKP         | Knee         | 23-28 | 28-33  | 33-41 | -     |
| GBSP         | Shin         | -     | 25-33  | 33-41 | -     |
| GBHAP        | Heel & Ankle | 20-25 | 25-30  | 30-36 | -     |