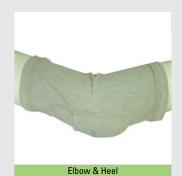

# **Pressure Relieving Skin Protection**

- Silicon gel provides pressure-relieving skin protection, and helps protect against skin breakage and the development of pressure sores
- · Lightweight and comfortable
- Improves circulation to points on the body where pressure sores tend to form
- Uses a pressure-relieving gel found in high-end wheelchair cushions
- Cotton-lycra "coolband" stretches for ideal fit and feels great against the skin
- The coolband textile can be machine washed up to 40 deg C.
- The Gelpads can be cleaned with a damp cloth using a standard cleaning agent. They cannot be
- Supplied as pairs
- Order according to product code and size.

Measure around upper arm. If for heel, measure around lower calf.

Measure around knee.

Measure around calf.

Measure around ankle, just above the ankle bone.

| Product Code | Description  |       | Sizing |       |       |
|--------------|--------------|-------|--------|-------|-------|
|              |              | S     | M      | L     | XL    |
| GBHEP        | Elbow & Heel | 20-25 | 25-30  | 30-36 | 36-41 |
| GBKP         | Knee         | 23-28 | 28-33  | 33-41 | -     |
| GBSP         | Shin         | -     | 25-33  | 33-41 | -     |
| GBHAP        | Heel & Ankle | 20-25 | 25-30  | 30-36 | -     |